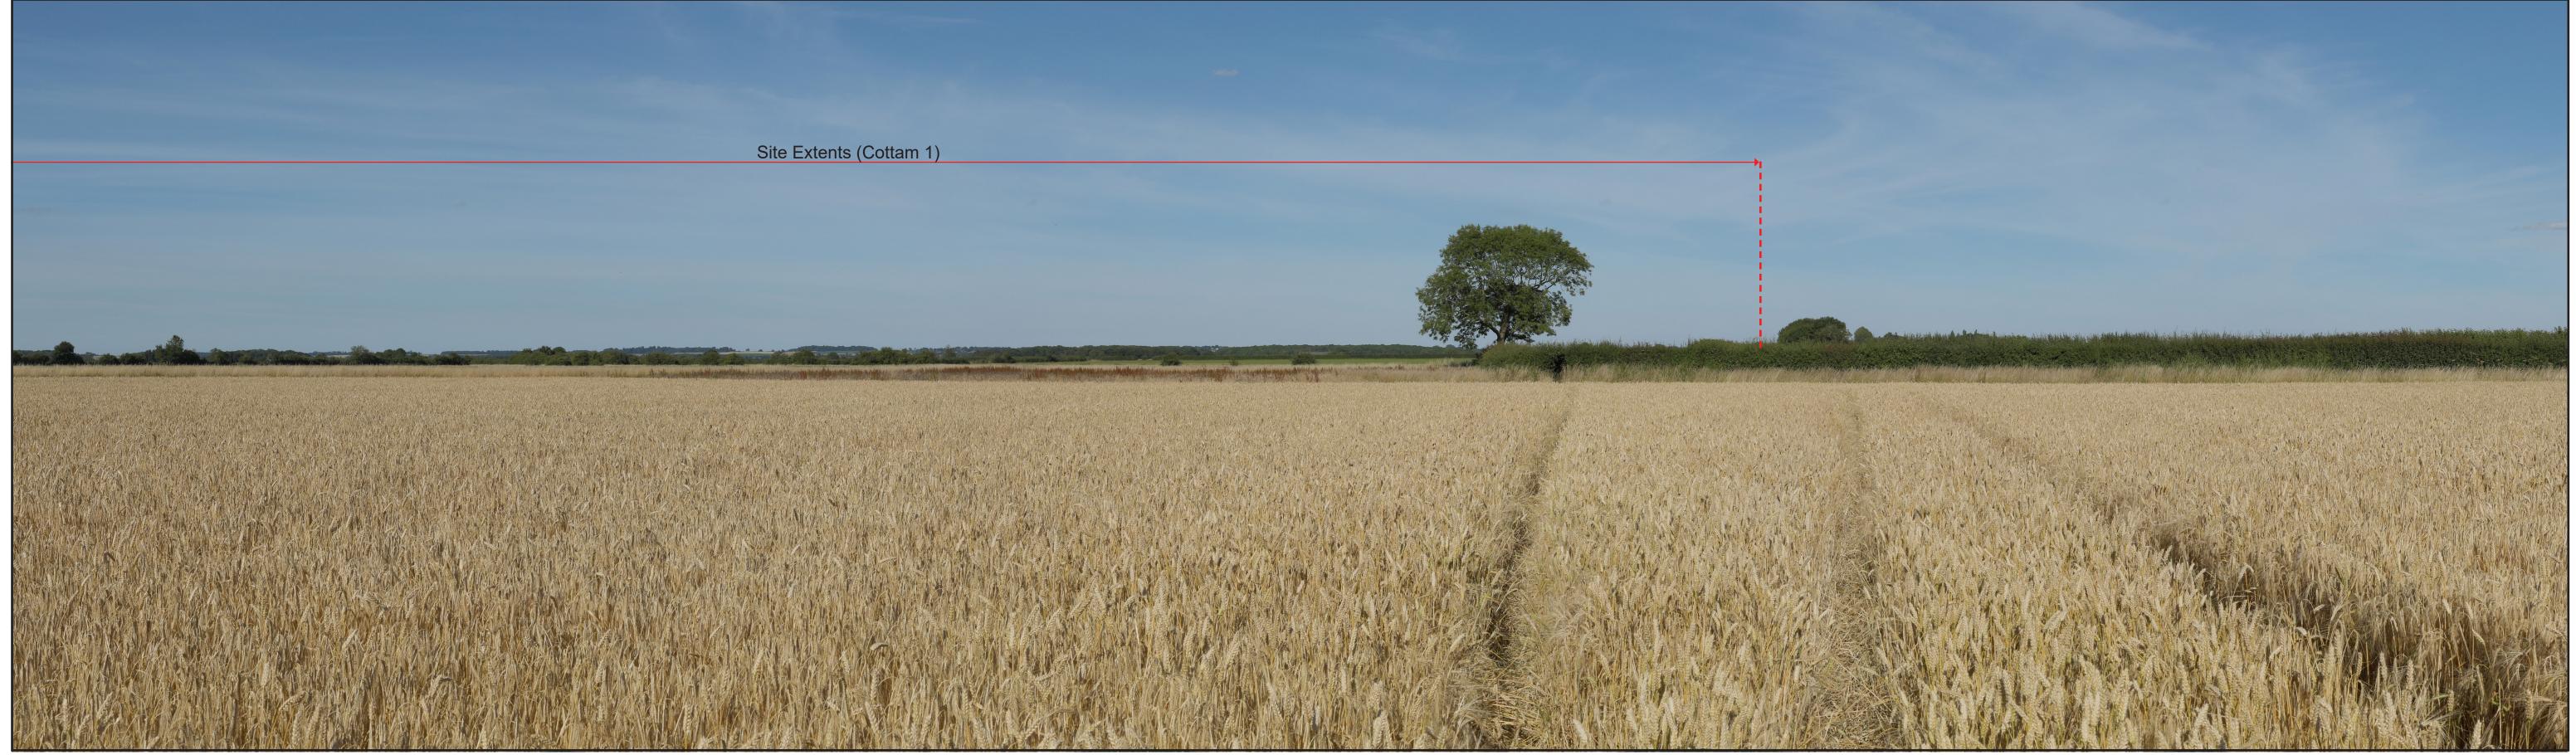

### Viewing Information

This photograph and visualisation is a cylindrical projection panorama. Hold this sheet at a comfortable arm's length from your eyes and curve the image through 90° and turn head to view. Alternatively, the visualisation can be laid flat and viewed by scanning left or right parallel to the sheet maintaining a 50cm viewing distance between your

from the viewpoint location shown. It cannot be considered a substitute for visiting the print at A3. viewpoint location.

### **Technical Information**

eye and the page. This visualisation is a tool for assessment and is best used for comparison in the field

Viewpoint Direction

The centre of this viewpoint is facing North West.

## Site Extents (Cottam 1)

# Cottam Solar Project Viewpoint 8 - Existing Summer View

Figure 8.14.8b