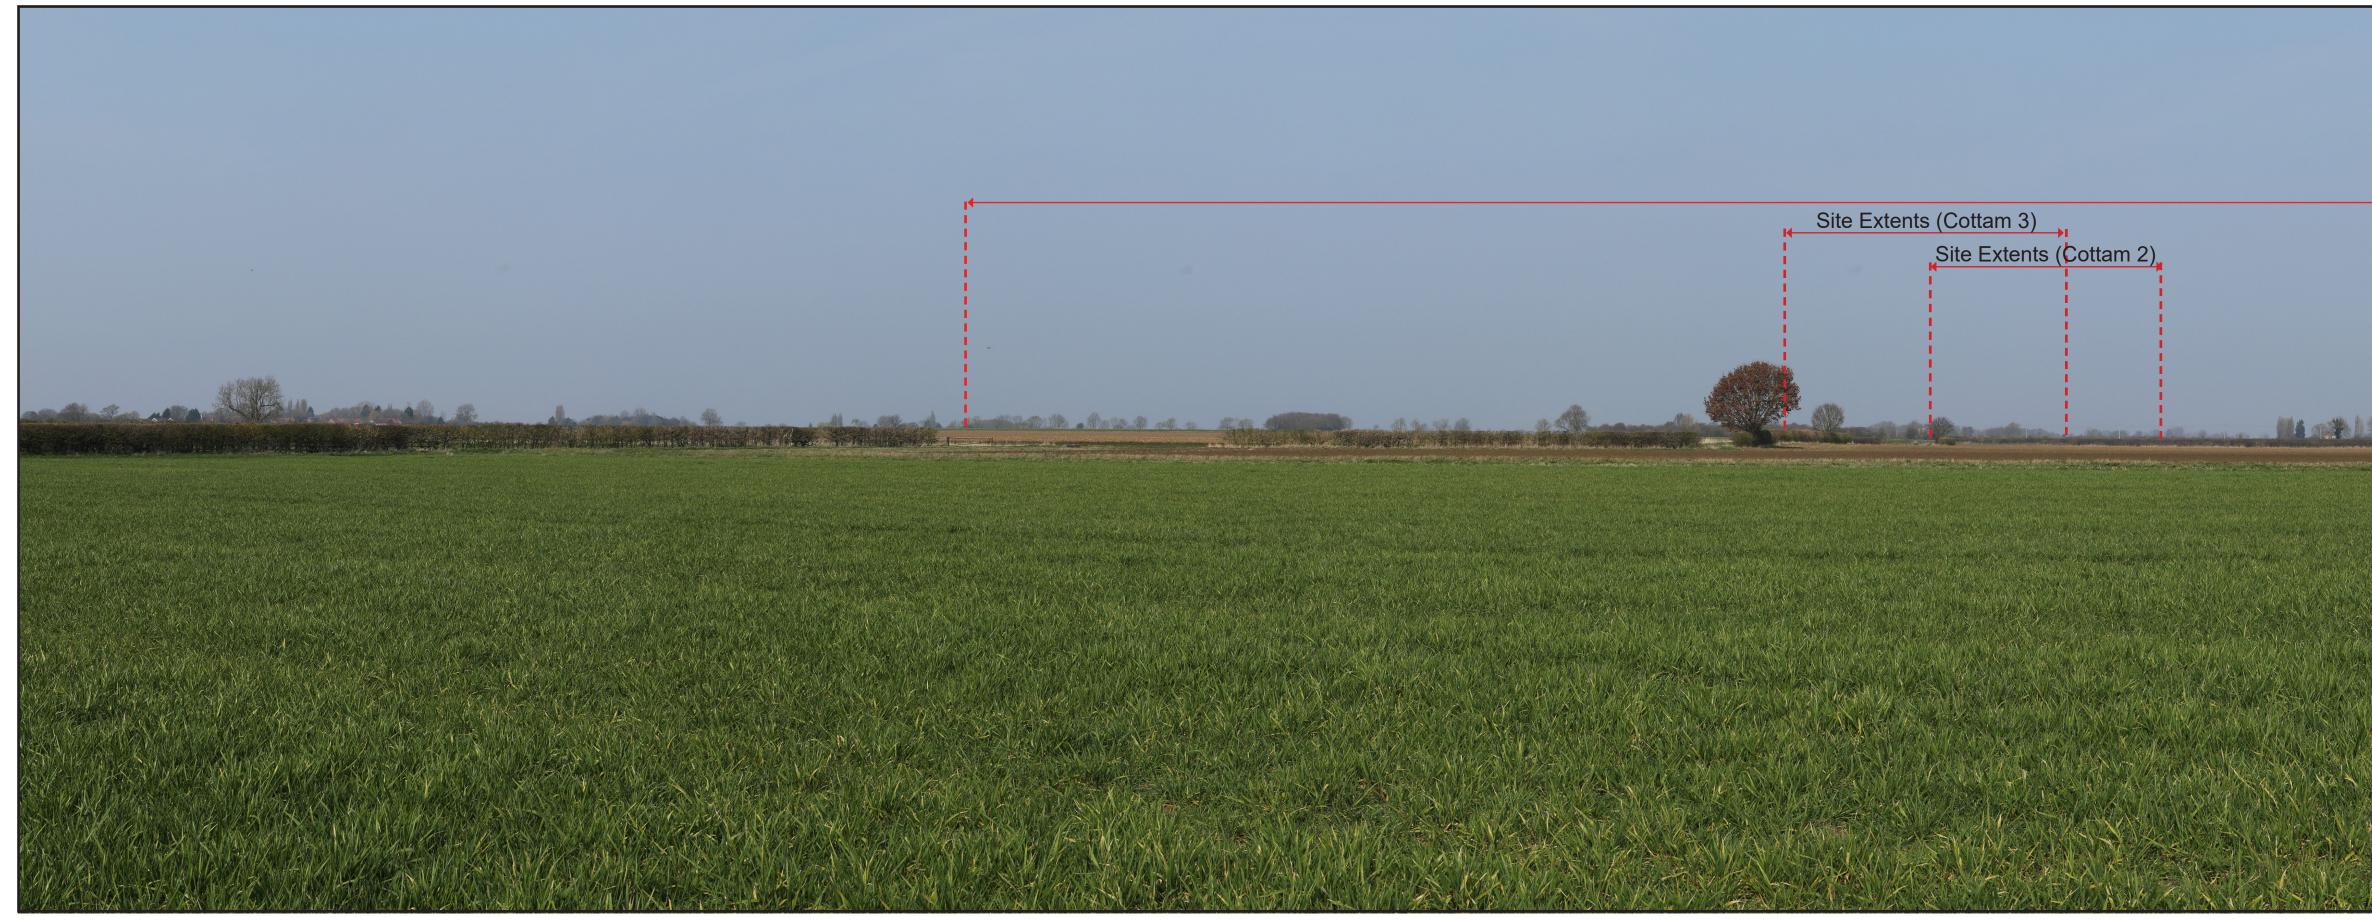

### **Technical Information**

eye and the page. This visualisation is a tool for assessment and is best used for comparison in the field

Viewpoint Direction

The centre of this viewpoint is facing North West.

# Cottam Solar Project Viewpoint 8 - Existing Winter View

Figure 8.14.8a