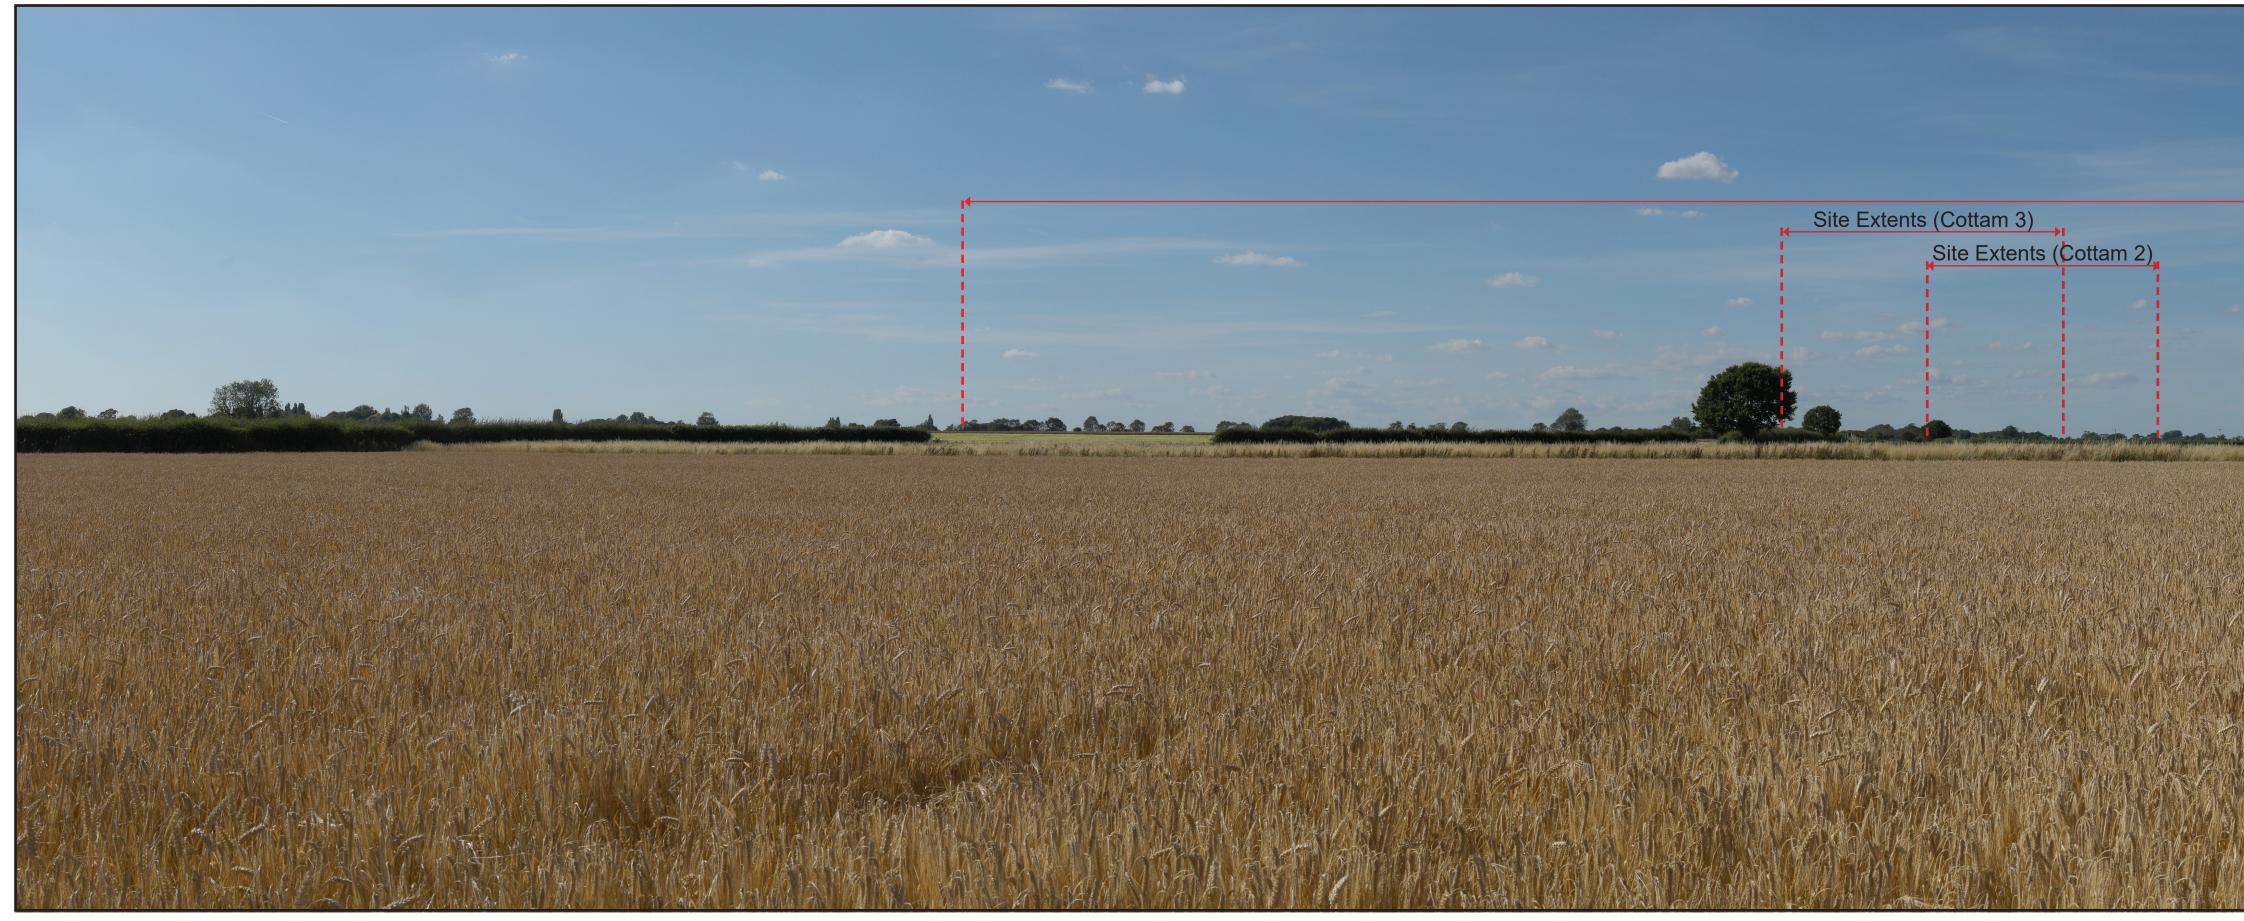

### **Technical Information**

eye and the page. This visualisation is a tool for assessment and is best used for comparison in the field

Viewpoint Direction

The centre of this viewpoint is facing North West.

# Cottam Solar Project Viewpoint 8 - Existing Summer View

Figure 8.14.8b